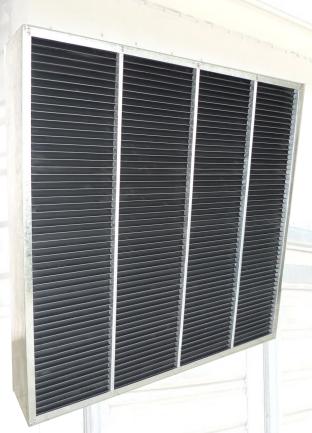

Dynamic Cool Light Tray is made to be used for the exhaust side and air inlets areas in tunnel ventilation system to achieves blackout without any significant loss of airflow.

## **Light Trap components**

Dynamic cool light trap is made of non glare black plastic material that is resistant to sunlight, chemicals, pressure cleaning.

The individual pieces slot into the frame grooves to make any size that may be required.

Light trap pieces are framed in a Galvanized steel module box.

Pristine Dyanmics Sdn. Bhd. (352630-T) PT8638, Jalan Johan 2/6, Kawasan Perindustrian Pengkalan, Fasa 2, 31550 Pusing, Perak, Malaysia.

E mail: pristine@pristine.com.my http://pristine.com.my Tel: 605 366 6998, 6016 523 22283, Fax 605 363 3299