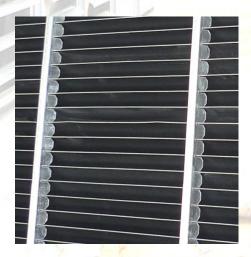

## **Light Trap components**

Dynamic cool light trap is made of non glare black plastic material that is resistant to sunlight, chemicals, pressure cleaning.

The individual pieces slot into the frame grooves to make any size that may be required.