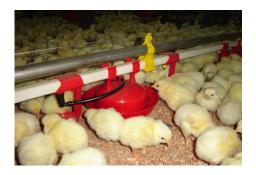

## AUTO CHICK DRINKER

Auto Chick Drinker is suitable for day old chicks in their preliminary growth stage. It help chicks obtain water easily. For big scale rearing, it is important to get all chicks fed with water and food simultaneously during the 1st 3 hours of arrival to farm. Farmers found that using Auto Chick Drinkers in conjunction with Nipple lines would help the chicks grow evenly in size in the later stage.

## Auto Chick Drinker MK2

Code: 350

• Design for easy attach to and detach from the Nipple square pipe.