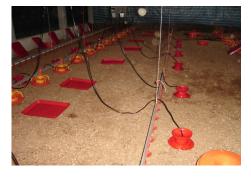

## AUTO CHICK DRINKER

Auto Chick Drinker is suitable for day old chicks in their preliminary growth stage. It help chicks obtain water easily. For big scale rearing, it is important to get all chicks fed with water and food simultaneously during the 1st 3 hours of arrival to farm. Farmers found that using Auto Chick Drinkers in conjunction with Nipple lines would help the chicks grow evenly in size in the later stage.

Water supply can be tapped from Nipple lines by using rubber connector or from 1/2" pvc Pipe by using saddle connector.

## Auto Chick Drinker MK4

Code: 380

 Water Tubing connect to 1/2" PVC Pipe with Saddle Connector (sold separately).

Dealer