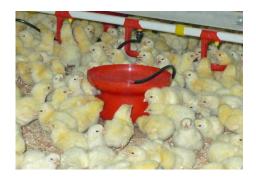

## AUTO CHICK DRINKER

Auto Chick Drinker is suitable for day old chicks in their preliminary growth stage. It help chicks obtain water easily. For big scale rearing, it is important to get all chicks fed with water and food simultaneously during the 1st 3 hours of arrival to farm. Farmers found that using Auto Chick Drinkers in conjunction with Nipple lines would help the chicks grow evenly in size in the later stage.

## Auto Chick Drinker MK3

Code: 370

- Drinker can be placed away from nipple line.
- Water tubing connect directly to the Nipple square pipe.